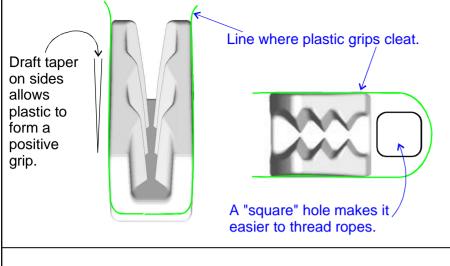

# Pocket design guidelines. CL716without spurs.

A. The sides of the CL716 are wide enough for the over-moulded plastic to grip the cleat very well.

Line where plastic encases cleat.

Pocket design guidelines. CL716 with proposed spurs.

## Pocket design guidelines. CL716without spurs.

The tapered sides of the CL716 allow good grip as the plastic shrinks onto the cleat after it has been pressed in.

**Proposed Spurs** 

project 1mm.

Line where plastic grips cleat.

ID716 page 3 Issue 1. May 2001 ©Clamcleats Ltd 2001

Clamcleats Limited
Watchmead
Welwyn Garden City
Hertfordshire AL7 1AP
England

Spurs provide