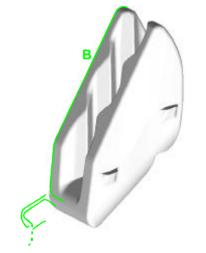

project 1mm.

B. Spurs mean that the moulding does not have to overlap the top of the teeth.

Proposed Spurs

Advantage of spurs:

Extra grip within the plastic.

Disadvantage:

Spurs require extra space within the moulding.

**Proposed Spurs** 

project 1mm.

Line where plastic grips cleat.

ID716 page 3 Issue 1. May 2001 ©Clamcleats Ltd 2001

Clamcleats Limited
Watchmead
Welwyn Garden City
Hertfordshire AL7 1AP
England

Spurs provide

extra

grip.

Telephone +44 (0)1707 330101 Fax +44 (0)1707 321269

Email sales@clamcleat-rope-cleats.com website http://www.clamcleat-rope-cleats.com

In hard, re-inforced

plastics may need

small channel to guide spurs.