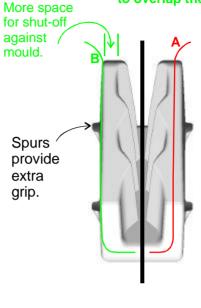

project 1mm.

B. Spurs mean that the moulding does not have to overlap the top of the teeth.

Proposed Spurs

Advantage of spurs:

Extra grip within the plastic.

Disadvantage:

Spurs require extra space within the moulding.

## Pocket design guidelines. CL716 with proposed spurs.

Advantage of spurs: Extra grip within the plastic.

#### Disadvantage:

Spurs require extra space within the moulding.