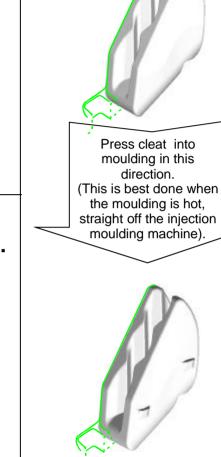

does not have to overlap the top of the teeth.



Proposed Spurs

Advantage of spurs:

Extra grip within the plastic.

Disadvantage:

Spurs require extra space within the moulding.



For 3D computer modelling, IGES files of the outside shapes are available. Please ask for CL716os.igs and CL716oss.igs (with spurs).

ID716 page 2 Issue 1. May 2001 ©Clamcleats Ltd 2001

Clamcleats Limited
Watchmead
Welwyn Garden City
Hertfordshire AL7 1AP
England

Telephone +44 (0)1707 330101 Fax +44 (0)1707 321269

Email sales@clamcleat-rope-cleats.com website http://www.clamcleat-rope-cleats.com

**Information for INSERT MOULDING CL716** 



## Pocket design guidelines. CL716without spurs.

The tapered sides of the CL716 allow good grip as the plastic shrinks onto the cleat after it has been pressed in.



## Pocket design guidelines. CL716 with proposed spurs.

Advantage of spurs: Extra grip within the plastic.

#### Disadvantage:

Spurs require extra space within the moulding.

### Note:

May require a small undercut within moulding to accommodate spurs, once inserted.

Or, cleat can be heated before insertion.
Or, cleat can be inserted using ultrasonics.

For 3D computer modelling, IGES files of the outside shapes are available. Please ask for CL716os.igs and CL716oss.igs (with spurs).

**Proposed Spurs** 

project 1mm.

Line where plastic grips cleat.

ID716 page 3 Issue 1. May 2001 ©Clamcleats Ltd 2001

Clamcleats Limited
Watchmead
Welwyn Garden City
Hertfordshire AL7 1AP
England

Spurs provide

extra

grip.

Telephone +44 (0)1707 330101 Fax +44 (0)1707 321269

Email sales@clamcleat-r