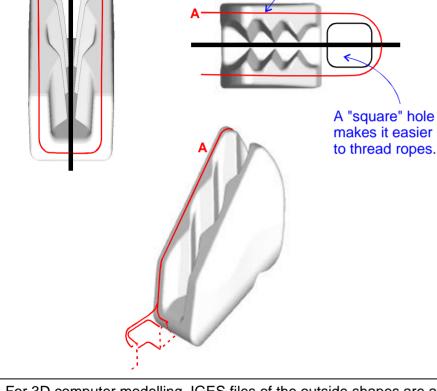

# Pocket design guidelines. CL716without spurs.

A. The sides of the CL716 are wide enough for the over-moulded plastic to grip the cleat very well.

Line where plastic encases cleat.

Pocket design guidelines. CL716 with proposed spurs.

For 3D computer modelling, IGES files of the outside shapes are available. Please ask for CL716os.igs and CL716oss.igs (with spurs).

ID716 page 2 Issue 1. May 2001 ©Clamcleats Ltd 2001

Clamcleats Limited
Watchmead
Welwyn Garden City
Hertfordshire AL7 1AP
England

## Pocket design guidelines. CL716without spurs.

The tapered sides of the CL716 allow good grip as the plastic shrinks onto the cleat after it has been pressed in.