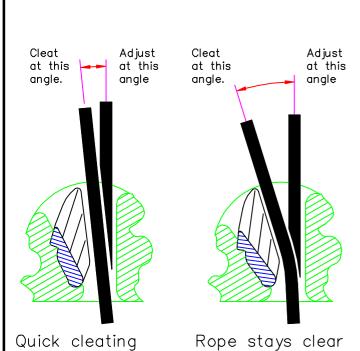

(Variations between these arrangements would also work)

arrangement



during tensioning



<sub>.</sub>R3

May 2001

# Pocket design guidelines. CL716without spurs.

A. The sides of the CL716 are wide enough for the over-moulded plastic to grip the cleat very well.

Line where plastic encases cleat.



Pocket design guidelines. CL716 with proposed spurs.

project 1mm.

B. Spurs mean that the moulding does not have to overlap the top of the teeth.



Proposed Spurs

Advantage of spurs:

Extra grip within the plastic.

Disadvantage:

Spurs require extra space within the moulding.



For 3D computer modelling, IGES files of the outside shapes are available. Please ask for CL716os.igs and CL716oss.igs (with spurs).

ID716 page 2 Issue 1. May 2001 ©Clamcleats Ltd 2001

Clamcleats Limited
Wa