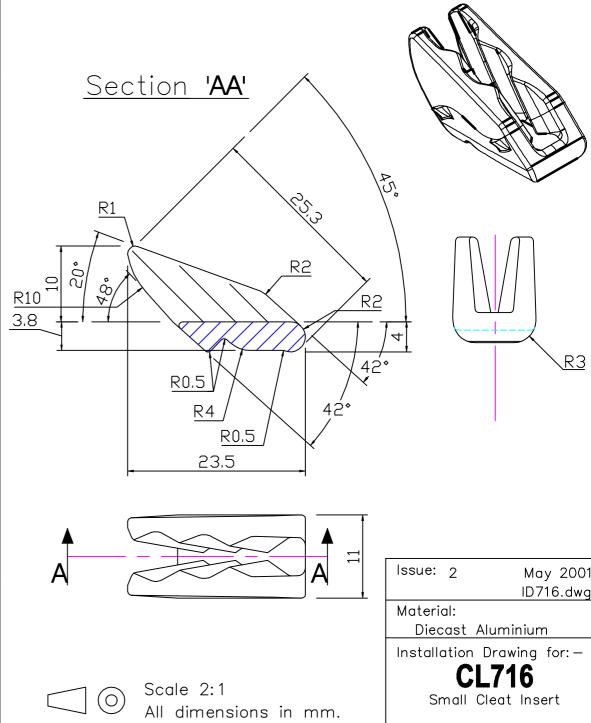

For 3D computer modelling, IGES files of the outside shapes are available. Please ask for CL716os.igs and CL716oss.igs (with spurs).

ID716 page 2 Issue 1. May 2001 ©Clamcleats Ltd 2001

Clamcleats Limited
Watchmead
Welwyn Garden City
Hertfordshire AL7 1AP
England

### Note:

May require a small undercut within moulding to accommodate spurs, once inserted.

Or, cleat can be heated before insertion.
Or, cleat can be inserted using ultrasonics.

For 3D computer modelling, IGES files of the outside shapes are available. Please ask for CL716os.igs and CL716oss.igs (with spurs).