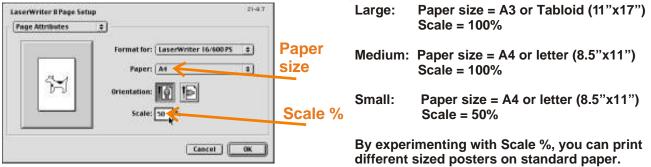

## Apple MAC. in Acrobat, select File, Page Setup:

## Printing instructions for Posters and Display cards.

The same PDF file can be printed at different sizes by following these instructions. The large size should be printed on a wide format printer, on A3 or Tabloid (11"x17") paper. The smaller sizes are printed on A4 or letter (8.5"x11") paper.