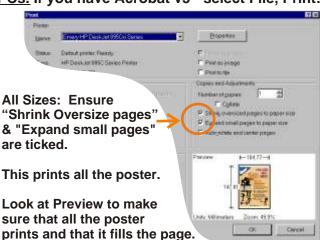

## PCs. in all Acrobat versions, select File, Page Setup:

<u>PCs.</u> If you have Acrobat v4 - select File, Print:

All Sizes: Ensure "Print to Fit" is ticked.

This prints all the poster, with no missing edges.