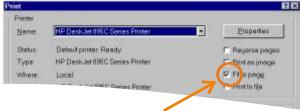

## PCs. in all Acrobat versions, select File, Page Setup:

<u>PCs.</u> If you have Acrobat v4 - select File, Print:

All Sizes: Ensure "Print to Fit" is ticked.

This prints all the poster, with no missing edges.

By selecting small sized paper and "Print to Fit", you can print smaller poster on larger paper.

By selecting small sized paper and adjusting the above settings, you can print smaller poster on larger paper.