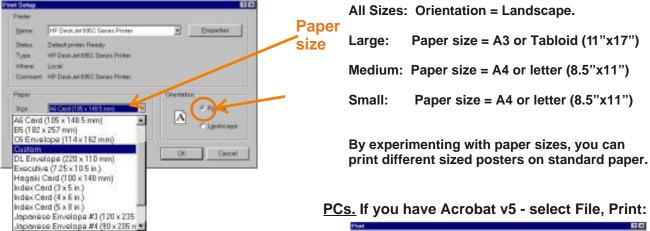

## PCs. in all Acrobat versions, select File, Page Setup:

<u>PCs.</u> If you have Acrobat v4 - select File, Print:

All Sizes: Ensure "Print to Fit" is ticked.

This prints all the poster, with no missing edges.

## Printing instructions for Posters and Display cards.

The same PDF file can be printed at different sizes by following these instructions. The large size should be printed on a wide format printer, on A3 or Tabloid (11"x17") paper. The smaller sizes are printed on A4 or letter (8.5"x11") paper.